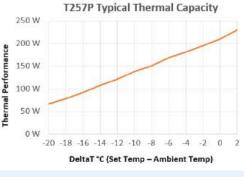

### Powerful, Compact, and Versatile for the Scientific Industry

The T257P-20 thermoelectric recirculating chiller from ThermoTek is the portable option in our high performance line of solid state chillers. The T257P provides up to 210 watts of cooling and has a 21.75 psi variable-drive centrifugal pump. Other features include integrated Fan-Speed Control for noise control, a user-friendly touch-screen interface, integrated carry handle, and RS-232 and USB connectivity. Designed with the same ThermoTek reliability and performance you have come to expect, this chiller will satisfy your most demanding cooling applications.

| Model #                       | T257P-20                                 |
|-------------------------------|------------------------------------------|
| Cooling Capacity (0°C DeltaT) | 210 Watts<br>(717 Btu/hr)                |
| Pump Pressure (max)           | 1.5 bar (21.75 psi)                      |
| Pump Max Flow Rate            | 4.0 LPM                                  |
| Pump Type                     | Centrifugal<br>(Variable Drive 30%-100%) |
| Temperature Stability         | ±0.1°C                                   |
| Temperature Range             | -5°C to +45°C                            |
| Communication                 | RS-232 & USB                             |
| Heating Capability            | Yes                                      |
| Input Voltage                 | 100 - 240 VAC<br>50 - 60 Hz              |
| Max Input Power               | 600 Watts                                |
| Noise                         | 65 dBa* (55 dBa)**                       |
| Fittings                      | Std Colder CPC                           |
| Dimensions (Inches)           | 12.2 x 7.125 x 13.4                      |
| Weight                        | 17 lbs (7.7 kg)                          |