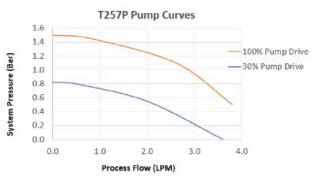

### Powerful, Compact, and Versatile for the Scientific Industry

The T257P-20 thermoelectric recirculating chiller from ThermoTek is the portable option in our high performance line of solid state chillers. The T257P provides up to 210 watts of cooling and has a 21.75 psi variable-drive centrifugal pump. Other features include integrated Fan-Speed Control for noise control, a user-friendly touch-screen interface, integrated carry handle, and RS-232 and USB connectivity. Designed with the same ThermoTek reliability and performance you have come to expect, this chiller will satisfy your most demanding cooling applications.

| Model #                       | T257P-20                                 |
|-------------------------------|------------------------------------------|
| Cooling Capacity (0°C DeltaT) | 210 Watts<br>(717 Btu/hr)                |
| Pump Pressure (max)           | 1.5 bar (21.75 psi)                      |
| Pump Max Flow Rate            | 4.0 LPM                                  |
| Pump Type                     | Centrifugal<br>(Variable Drive 30%-100%) |
| Temperature Stability         | ±0.1°C                                   |
| Temperature Range             | -5°C to +45°C                            |
| Communication                 | RS-232 & USB                             |
| Heating Capability            | Yes                                      |
| Input Voltage                 | 100 - 240 VAC<br>50 - 60 Hz              |
| Max Input Power               | 600 Watts                                |
| Noise                         | 65 dBa* (55 dBa)**                       |
| Fittings                      | Std Colder CPC                           |
| Dimensions (Inches)           | 12.2 x 7.125 x 13.4                      |
| Weight                        | 17 lbs (7.7 kg)                          |