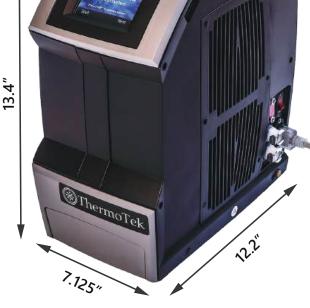

| Model #                       | T257P-20                                 |
|-------------------------------|------------------------------------------|
| Cooling Capacity (0°C DeltaT) | 210 Watts<br>(717 Btu/hr)                |
| Pump Pressure (max)           | 1.5 bar (21.75 psi)                      |
| Pump Max Flow Rate            | 4.0 LPM                                  |
| Pump Type                     | Centrifugal<br>(Variable Drive 30%-100%) |
| Temperature Stability         | ±0.1°C                                   |
| Temperature Range             | -5°C to +45°C                            |
| Communication                 | RS-232 & USB                             |
| Heating Capability            | Yes                                      |
| Input Voltage                 | 100 - 240 VAC<br>50 - 60 Hz              |
| Max Input Power               | 600 Watts                                |
| Noise                         | 65 dBa* (55 dBa)**                       |
| Fittings                      | Std Colder CPC                           |
| Dimensions (Inches)           | 12.2 x 7.125 x 13.4                      |
| Weight                        | 17 lbs (7.7 kg)                          |