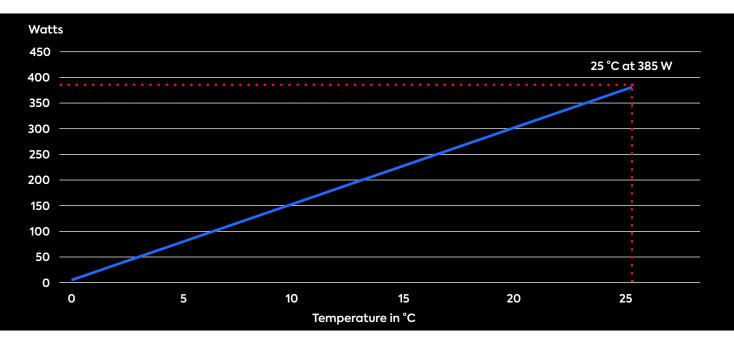

| Cooling capacity at 0 °C Δt |                                  | W     | 385       |
|-----------------------------|----------------------------------|-------|-----------|
| Temperature stability       |                                  | K     | 0.05      |
| Control range               |                                  | °C    | +5 to +45 |
| Heating                     |                                  | W     | up to 600 |
| Flow rate at 1 bar          |                                  | I/min | 3         |
| Power supply                |                                  | VAC   | 100–240   |
| Sound level                 |                                  | dBA   | 59        |
| Serial communcation         |                                  |       | RS-485    |
|                             | width (19" rack) x depth approx. | mm    | 440       |
|                             | height (1HU = 44.5 mm)           | HU    | 4         |
| Dimensions                  | weight approx.                   | kg    | 18        |