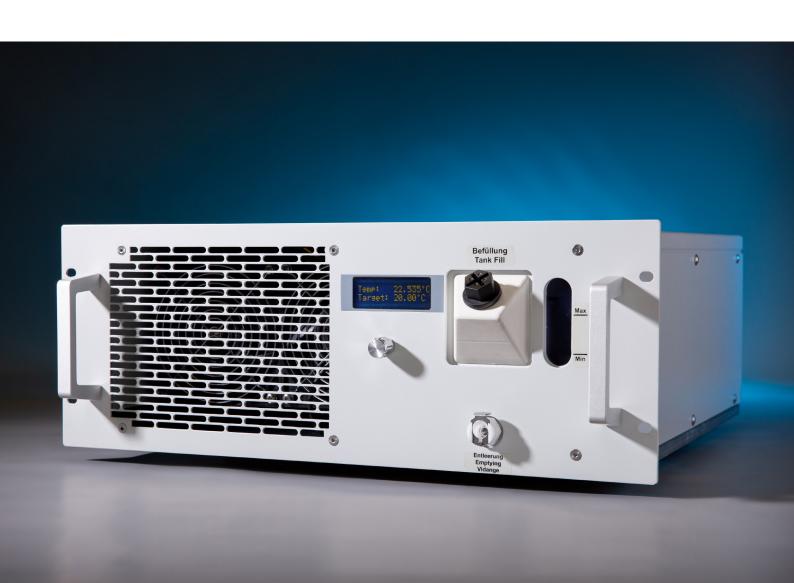

## High Level Accuracy Peltier Chiller

19" rack-mounted thermoelectric cooling system

## Reliable and efficient

termotek GmbH expands and complements its product portfolio to include cooling devices based on Peltier technology. Thermoelectric chillers are particularly suitable for lower cooling power ranges between 200 W and 600 W requiring a very high level of temperature accuracy. In addition, these devices are designed to be especially compact and energy efficient. Low noise and low vibration contribute to optimal operating conditions for applications in the laser and semiconductor industries, as well as in analytical, laboratory and medical applications.

## **ADVANTAGES AT A GLANCE**

- High performance
- High energy efficiency
- Variable voltage power control for even greater efficiency
- Very high temperature stability
- Low noise level during operation
- Low operating cost
- High-end components
- Compatible for various fluid media
- Several pump options available
- Variable fan speed
- Size and service-optimized